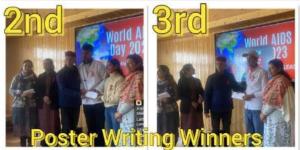

## **Poster Making**

1st: Nikhilesh (BSc 1st Year)

2nd: Nitish (BSc 1st Year) & Shruti (BSc III)

3rd: Piyush (BSc 1st Year)