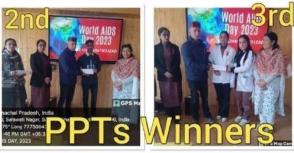

All the science students were present. Dr Punam Chauhan, Nodal Officer, Red Ribbon Club conducted various competitions during the event like Power Point Presentation, Slogan Writing, Poster Making and Rangoli Making competitions. A total of 36 students participated in this event. There were other students also present during this event to watch the program. Chief Guest for this event was Dr P.P. Chauhan Principal of the college. Prof Goverdhan Chauhan, Prof Preeti Panta Program Officer, NSS Unit II, Prof Vijay Laxmi, Incharge Rovers And Rangers and Captain Dr Rohit Mokta, NCC Incharge were also present during this. Judges were Prof Monika Raina, Dr Lokraj Sharma and Dr Shallu Dogra. The result was announced on the same day after the competition and the winners were honored with cash prizes. Refreshment was also distributed to the students. After this various units of the college with red ribbon club went for the rally to spread the awareness regarding HIV/AIDS among the public. The procession for the rally started from the campus of the college upto the Sawra Market. The students were chanting slogans on the way and tried to spread the message about HIV / AIDS to the people.

#### **Power Point Presentation**

1st: Kashish (BSc 1st Year) 2nd: Sahil (BSc 1st Year)

3rd: Janvi & Aanchal (BSc 1st Year)