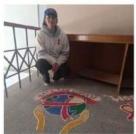

All the science students were present. Dr Punam Chauhan, Nodal Officer, Red Ribbon Club conducted various competitions during the event like Power Point Presentation, Slogan Writing, Poster Making and Rangoli Making competitions. A total of 36 students participated in this event. There were other students also present during this event to watch the program. Chief Guest for this event was Dr P.P. Chauhan Principal of the college. Prof Goverdhan Chauhan, Prof Preeti Panta Program Officer, NSS Unit II, Prof Vijay Laxmi, Incharge Rovers And Rangers and Captain Dr Rohit Mokta, NCC Incharge were also present during this. Judges were Prof Monika Raina, Dr Lokraj Sharma and Dr Shallu Dogra. The result was announced on the same day after the competition and the winners were honored with cash prizes. Refreshment was also distributed to the students. After this various units of the college with red ribbon club went for the rally to spread the awareness regarding HIV/AIDS among the public. The procession for the rally started from the campus of the college upto the Sawra Market. The students were chanting slogans on the way and tried to spread the message about HIV / AIDS to the people.

## Rangoli Making

1st: Tiya Chankrola (BA 3rd Year)

2nd: Snehal (BSc 1st Year) 3rd: Payal (BA 2nd Year)