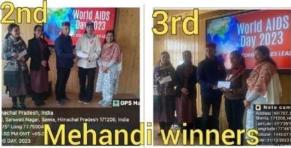

## **Slogan Writing**

1st: Hemant (PGDCA) 2nd: Ankita (BA 3rd Year) 3rd: Aryan (BSc 2<sup>nd</sup> Year)