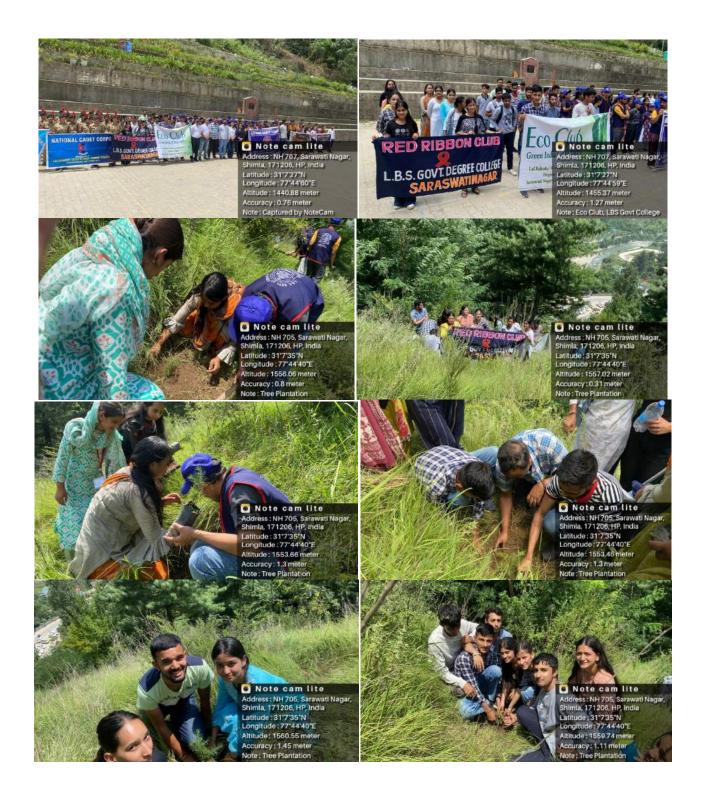

## TREE PLANTATION DRIVE (09.08.2023)

Tree Plantation was organized in the college by Red Ribbon Club, Eco Club, NSS, NCC & Rovers & Rangers units of the college on 09th August, 2023. The site for the tree plantation which was selected a forest above the Himfed office in Sawra Kainchi. All the units along with their unit in charges moved to the location at 12:30 pm from the college. Principal of the college, Dr P.P. Chauhan and senior faculty members of the college, Dr Lalita Rawat and Dr Poonam Mehta actively took part in the tree plantation drive. Ms Kiran, Forest Guard, Sawra Range also accompanied us during the plantation drive. Students were very excited and moved with slogan recitation related to trees and its usages and flagged the banners of their units during the procession. After reaching the site of tree plantation, all the units chose their areas of tree plantation and started digging for the saplings to plant. Principal Sir and the teachers also planted saplings with the students of various units and motivated the students with their active presence. Ms Kiran kept guiding and telling students about the plantation processes, and maintenance of the saplings and their need for the human. Principal Sir also put light on the need of this tree plantation drive with his valuable words. It took about three hours to complete this task. After this all the students and teachers came back to the college and gathered in the college hall for the refreshment. A total of 75 saplings of Deodar tree were planted by all the units of the college. Students were excited and enthusiastically participated in this event. There were nearly 150 students and out of which 30 students of Red Ribbon Club were present during this event and made it a great success.