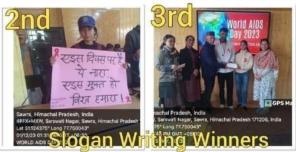

All the science students were present. Dr Punam Chauhan, Nodal Officer, Red Ribbon Club conducted various competitions during the event like Power Point Presentation, Slogan Writing, Poster Making and Rangoli Making competitions. A total of 36 students participated in this event. There were other students also present during this event to watch the program. Chief Guest for this event was Dr P.P. Chauhan Principal of the college. Prof Goverdhan Chauhan, Prof Preeti Panta Program Officer, NSS Unit II, Prof Vijay Laxmi, Incharge Rovers And Rangers and Captain Dr Rohit Mokta, NCC Incharge were also present during this. Judges were Prof Monika Raina, Dr Lokraj Sharma and Dr Shallu Dogra. The result was announced on the same day after the competition and the winners were honored with cash prizes. Refreshment was also distributed to the students. After this various units of the college with red ribbon club went for the rally to spread the awareness regarding HIV/AIDS among the public. The procession for the rally started from the campus of the college upto the Sawra Market. The students were chanting slogans on the way and tried to spread the message about HIV / AIDS to the people.

## **Slogan Writing**

1st: Hemant (PGDCA) 2nd: Ankita (BA 3rd Year) 3rd: Aryan (BSc 2<sup>nd</sup> Year)