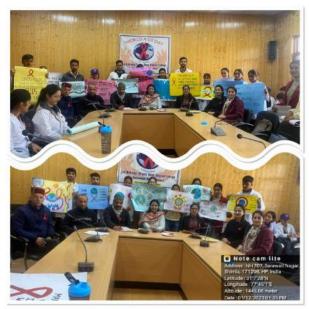

## RRC TRAINING AT GPG COLLEGE, SEEMA (23.11.2023)

Three students Ms Tanisha Sharma (BSc III), Ms Janvi (BSc I) and Ms Kashish Dulta (BSc I) with Nodal Officer, RRC, LBSGDC Saraswatinagar, Dr Punam Chauhan attended 'One Day Training Program on HIV/AIDS' conducted by DDU, Rippon Hospital at Govt PG College Seema on 23rd Nov 2023. The training program was hosted by Dr Ravikiran, Nodal Officer RRC, Govt PG College Seema and Dr Ashwani, Asstt Prof GPGC Seema.

A total of 8 Nodal Officers with three students of RRC from eight different Colleges/ Institutions were present during this training.

Mrs Raminder, ICTC Counsellor from DDU Rippon Hospital presented Power Point Presentations on Red Ribbon Club and HIV/ AIDS. She described each and every aspect of the HIV/AIDS and gave estimated numbers of HIV infected people in the world (3.48 Cr estimated), India (24 Lacs estimated) and HIV positive cases that are on ART are 7139 in H.P. This number has increased in HP from the last Year which is a matter of concern. In H.P. first case of HIV was detected in the Year 1991 in Hamirpur. She also told about toll free helpline number for any kind of enquiry on HIV/AIDS which is 1097 for India and in H.P. it is 104. She talked about different websites like www.sacshp.org, www.nacoonline.org and www.teachaids.org which can prove helpful to anyone to clear their doubts and get information about AIDS. She elaboratesd various schemes provided by H.P. Govt. to the affected/infected people. She motivated everyone to download a mobile app NACO AIDS APP for easy access to know and get awareness about HIV/AIDS. She effectively completed her PPT and conveyed everyone about this syndrome. Mr Rakesh Bhardwaj, from CMO Office, DDU Rippon Hospital Shimla also described about the combination of medicines given under ART and various tests taken for the detection of HIV like ELISA, Western Blot etc. Students also took active part in this presentation by asking several questions and clearing their doubts on this sensitive issue.

All the science students were present. Dr Punam Chauhan, Nodal Officer, Red Ribbon Club conducted various competitions during the event like Power Point Presentation, Slogan Writing, Poster Making and Rangoli Making competitions. A total of 36 students participated in this event. There were other students also present during this event to watch the program. Chief Guest for this event was Dr P.P. Chauhan Principal of the college. Prof Goverdhan Chauhan, Prof Preeti Panta Program Officer, NSS Unit II, Prof Vijay Laxmi, Incharge Rovers And Rangers and Captain Dr Rohit Mokta, NCC Incharge were also present during this. Judges were Prof Monika Raina, Dr Lokraj Sharma and Dr Shallu Dogra. The result was announced on the same day after the competition and the winners were honored with cash prizes. Refreshment was also distributed to the students. After this various units of the college with red ribbon club went for the rally to spread the awareness regarding HIV/AIDS among the public. The procession for the rally started from the campus of the college upto the Sawra Market. The students were chanting slogans on the way and tried to spread the message about HIV / AIDS to the people.