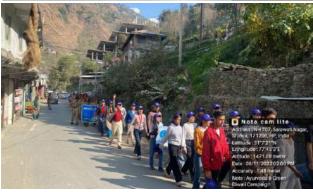

All the science students were present. Dr Punam Chauhan, Nodal Officer, Red Ribbon Club conducted various competitions during the event like Power Point Presentation, Slogan Writing, Poster Making and Rangoli Making competitions. A total of 36 students participated in this event. There were other students also present during this event to watch the program. Chief Guest for this event was Dr P.P. Chauhan Principal of the college. Prof Goverdhan Chauhan, Prof Preeti Panta Program Officer, NSS Unit II, Prof Vijay Laxmi, Incharge Rovers And Rangers and Captain Dr Rohit Mokta, NCC Incharge were also present during this. Judges were Prof Monika Raina, Dr Lokraj Sharma and Dr Shallu Dogra. The result was announced on the same day after the competition and the winners were honored with cash prizes. Refreshment was also distributed to the students. After this various units of the college with red ribbon club went for the rally to spread the awareness regarding HIV/AIDS among the public. The procession for the rally started from the campus of the college upto the Sawra Market. The students were chanting slogans on the way and tried to spread the message about HIV / AIDS to the people.