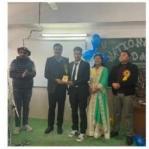

## WORLD AIDS DAY (01.12.2023)

On 1<sup>st</sup> December 2023, World AIDS Day was celebrated in the LBS Govt Degree College, Saraswati Nagar, by Red Ribbon Club in association with NSS, NCC and Rovers and Rangers.

All the science students were present. Dr Punam Chauhan, Nodal Officer, Red Ribbon Club conducted various competitions during the event like Power Point Presentation, Slogan Writing, Poster Making and Rangoli Making competitions. A total of 36 students participated in this event. There were other students also present during this event to watch the program. Chief Guest for this event was Dr P.P. Chauhan Principal of the college. Prof Goverdhan Chauhan, Prof Preeti Panta Program Officer, NSS Unit II, Prof Vijay Laxmi, Incharge Rovers And Rangers and Captain Dr Rohit Mokta, NCC Incharge were also present during this. Judges were Prof Monika Raina, Dr Lokraj Sharma and Dr Shallu Dogra. The result was announced on the same day after the competition and the winners were honored with cash prizes. Refreshment was also distributed to the students. After this various units of the college with red ribbon club went for the rally to spread the awareness regarding HIV/AIDS among the public. The procession for the rally started from the campus of the college upto the Sawra Market. The students were chanting slogans on the way and tried to spread the message about HIV / AIDS to the people.