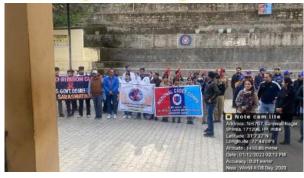

All the science students were present. Dr Punam Chauhan, Nodal Officer, Red Ribbon Club conducted various competitions during the event like Power Point Presentation, Slogan Writing, Poster Making and Rangoli Making competitions. A total of 36 students participated in this event. There were other students also present during this event to watch the program. Chief Guest for this event was Dr P.P. Chauhan Principal of the college. Prof Goverdhan Chauhan, Prof Preeti Panta Program Officer, NSS Unit II, Prof Vijay Laxmi, Incharge Rovers And Rangers and Captain Dr Rohit Mokta, NCC Incharge were also present during this. Judges were Prof Monika Raina, Dr Lokraj Sharma and Dr Shallu Dogra. The result was announced on the same day after the competition and the winners were honored with cash prizes. Refreshment was also distributed to the students. After this various units of the college with red ribbon club went for the rally to spread the awareness regarding HIV/AIDS among the public. The procession for the rally started from the campus of the college upto the Sawra Market. The students were chanting slogans on the way and tried to spread the message about HIV / AIDS to the people.