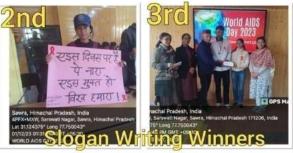

All the science students were present. Dr Punam Chauhan, Nodal Officer, Red Ribbon Club conducted various competitions during the event like Power Point Presentation, Slogan Writing, Poster Making and Rangoli Making competitions. A total of 36 students participated in this event. There were other students also present during this event to watch the program. Chief Guest for this event was Dr P.P. Chauhan Principal of the college. Prof Goverdhan Chauhan, Prof Preeti Panta Program Officer, NSS Unit II, Prof Vijay Laxmi, Incharge Rovers And Rangers and Captain Dr Rohit Mokta, NCC Incharge were also present during this. Judges were Prof Monika Raina, Dr Lokraj Sharma and Dr Shallu Dogra. The result was announced on the same day after the competition and the winners were honored with cash prizes. Refreshment was also distributed to the students. After this various units of the college with red ribbon club went for the rally to spread the awareness regarding HIV/AIDS among the public. The procession for the rally started from the campus of the college upto the Sawra Market. The students were chanting slogans on the way and tried to spread the message about HIV / AIDS to the people.

## **Slogan Writing**

1st: Hemant (PGDCA) 2nd: Ankita (BA 3rd Year) 3rd: Aryan (BSc 2<sup>nd</sup> Year)