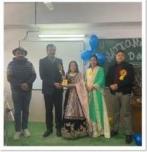

## WORLD AIDS DAY (01.12.2023)

On 1<sup>st</sup> December 2023, World AIDS Day was celebrated in the LBS Govt Degree College, Saraswati Nagar, by Red Ribbon Club in association with NSS, NCC and Rovers and Rangers.

All the science students were present. Dr Punam Chauhan, Nodal Officer, Red Ribbon Club conducted various competitions during the event like Power Point Presentation, Slogan Writing, Poster Making and Rangoli Making competitions. A total of 36 students participated in this event. There were other students also present during this event to watch the program. Chief Guest for this event was Dr P.P. Chauhan Principal of the college. Prof Goverdhan Chauhan, Prof Preeti Panta Program Officer, NSS Unit II, Prof Vijay Laxmi, Incharge Rovers And Rangers and Captain Dr Rohit Mokta, NCC Incharge were also present during this. Judges were Prof Monika Raina, Dr Lokraj Sharma and Dr Shallu Dogra. The result was announced on the same day after the competition and the winners were honored with cash prizes. Refreshment was also distributed to the students. After this various units of the college with red ribbon club went for the rally to spread the awareness regarding HIV/AIDS among the public. The procession for the rally started from the campus of the college upto the Sawra Market. The students were chanting slogans on the way and tried to spread the message about HIV / AIDS to the people.