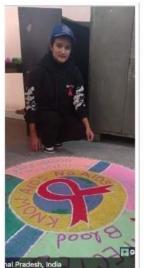

All the science students were present. Dr Punam Chauhan, Nodal Officer, Red Ribbon Club conducted various competitions during the event like Power Point Presentation, Slogan Writing, Poster Making and Rangoli Making competitions. A total of 36 students participated in this event. There were other students also present during this event to watch the program. Chief Guest for this event was Dr P.P. Chauhan Principal of the college. Prof Goverdhan Chauhan, Prof Preeti Panta Program Officer, NSS Unit II, Prof Vijay Laxmi, Incharge Rovers And Rangers and Captain Dr Rohit Mokta, NCC Incharge were also present during this. Judges were Prof Monika Raina, Dr Lokraj Sharma and Dr Shallu Dogra. The result was announced on the same day after the competition and the winners were honored with cash prizes. Refreshment was also distributed to the students. After this various units of the college with red ribbon club went for the rally to spread the awareness regarding HIV/AIDS among the public. The procession for the rally started from the campus of the college upto the Sawra Market. The students were chanting slogans on the way and tried to spread the message about HIV / AIDS to the people.

## Rangoli Making

1st: Tiya Chankrola (BA 3rd Year)

2nd: Snehal (BSc 1st Year) 3rd: Payal (BA 2nd Year)