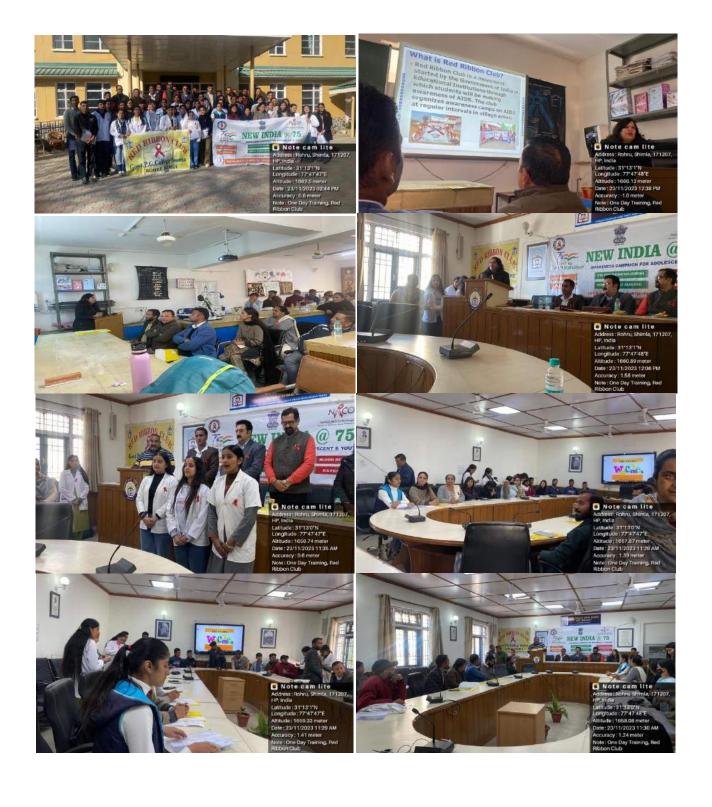

# INTERNATIONAL YOUTH DAY: HIV/AIDS AWARENESS PROGRAM (31.08.2023)

Red Ribbon Club of the college organized an awareness program on HIV/AIDS on 31st August, 2023 to celebrate International Youth Day which was on 12th August. The theme for International Youth Day 2023 is "Green Skills for Youth: Towards a Sustainable World." The theme of green skills highlights the importance of equipping young people with the skills they need to contribute to a sustainable future. The program started at 12:30 PM with the introductory speech of Dr Punam Chauhan, Nodal Officer, RRC, on HIV/AIDS. She briefed the students about the topic and talked about the importance of such programs for our youth. Then it was continued with the PPTs of two students, Mr Sahil and Ms Kashish Dulta of B.Sc. 2nd Year on HIV/AIDS for the members of Red Ribbon Club of our college. Students were keenly listening to the presentations and they also asked various question to clear their doubts on HIV/AIDS. Six students prepared short reels of about one minute on this topic which was sent to District AIDS Program Officer (DAPO), Shimla. The reels were asked to prepare by the Department of Health and Family Welfare, Shimla for 'Reel Competition' between various colleges of District Shimla.

## RRC TRAINING AT GPG COLLEGE, SEEMA (23.11.2023)

Three students Ms Tanisha Sharma (BSc III), Ms Janvi (BSc I) and Ms Kashish Dulta (BSc I) with Nodal Officer, RRC, LBSGDC Saraswatinagar, Dr Punam Chauhan attended 'One Day Training Program on HIV/AIDS' conducted by DDU, Rippon Hospital at Govt PG College Seema on 23rd Nov 2023. The training program was hosted by Dr Ravikiran, Nodal Officer RRC, Govt PG College Seema and Dr Ashwani, Asstt Prof GPGC Seema.

A total of 8 Nodal Officers with three students of RRC from eight different Colleges/ Institutions were present during this training.

Mrs Raminder, ICTC Counsellor from DDU Rippon Hospital presented Power Point Presentations on Red Ribbon Club and HIV/ AIDS. She described each and every aspect of the HIV/AIDS and gave estimated numbers of HIV infected people in the world (3.48 Cr estimated), India (24 Lacs estimated) and HIV positive cases that are on ART are 7139 in H.P. This number has increased in HP from the last Year which is a matter of concern. In H.P. first case of HIV was detected in the Year 1991 in Hamirpur. She also told about toll free helpline number for any kind of enquiry on HIV/AIDS which is 1097 for India and in H.P. it is 104. She talked about different websites like www.sacshp.org, www.nacoonline.org and www.teachaids.org which can prove helpful to anyone to clear their doubts and get information about AIDS. She elaboratesd various schemes provided by H.P. Govt. to the affected/infected people. She motivated everyone to download a mobile app NACO AIDS APP for easy access to know and get awareness about HIV/AIDS. She effectively completed her PPT and conveyed everyone about this syndrome. Mr Rakesh Bhardwaj, from CMO Office, DDU Rippon Hospital Shimla also described about the combination of medicines given under ART and various tests taken for the detection of HIV like ELISA, Western Blot etc. Students also took active part in this presentation by asking several questions and clearing their doubts on this sensitive issue.

After the power point presentation the training ended up at 2:30 pm with National Anthem. Thereafter all the participants moved for the group photograph and then for the lunch and departed from there.