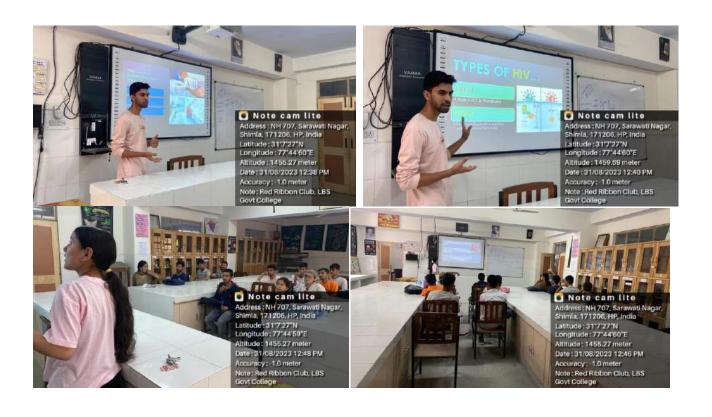

# INTERNATIONAL YOUTH DAY: HIV/AIDS AWARENESS PROGRAM (31.08.2023)

Red Ribbon Club of the college organized an awareness program on HIV/AIDS on 31st August, 2023 to celebrate International Youth Day which was on 12th August. The theme for International Youth Day 2023 is "Green Skills for Youth: Towards a Sustainable World." The theme of green skills highlights the importance of equipping young people with the skills they need to contribute to a sustainable future. The program started at 12:30 PM with the introductory speech of Dr Punam Chauhan, Nodal Officer, RRC, on HIV/AIDS. She briefed the students about the topic and talked about the importance of such programs for our youth. Then it was continued with the PPTs of two students, Mr Sahil and Ms Kashish Dulta of B.Sc. 2nd Year on HIV/AIDS for the members of Red Ribbon Club of our college. Students were keenly listening to the presentations and they also asked various question to clear their doubts on HIV/AIDS. Six students prepared short reels of about one minute on this topic which was sent to District AIDS Program Officer (DAPO), Shimla. The reels were asked to prepare by the Department of Health and Family Welfare, Shimla for 'Reel Competition' between various colleges of District Shimla.