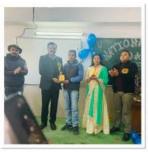

## WORLD AIDS DAY (01.12.2023)

On 1<sup>st</sup> December 2023, World AIDS Day was celebrated in the LBS Govt Degree College, Saraswati Nagar, by Red Ribbon Club in association with NSS, NCC and Rovers and Rangers.

All the science students were present. Dr Punam Chauhan, Nodal Officer, Red Ribbon Club conducted various competitions during the event like Power Point Presentation, Slogan Writing, Poster Making and Rangoli Making competitions. A total of 36 students participated in this event. There were other students also present during this event to watch the program. Chief Guest for this event was Dr P.P. Chauhan Principal of the college. Prof Goverdhan Chauhan, Prof Preeti Panta Program Officer, NSS Unit II, Prof Vijay Laxmi, Incharge Rovers And Rangers and Captain Dr Rohit Mokta, NCC Incharge were also present during this. Judges were Prof Monika Raina, Dr Lokraj Sharma and Dr Shallu Dogra. The result was announced on the same day after the competition and the winners were honored with cash prizes. Refreshment was also distributed to the students. After this various units of the college with red ribbon club went for the rally to spread the awareness regarding HIV/AIDS among the public. The procession for the rally started from the campus of the college upto the Sawra Market. The students were chanting slogans on the way and tried to spread the message about HIV / AIDS to the people.