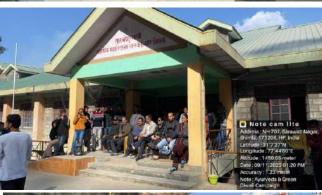

## WORLD AIDS DAY (01.12.2023)

On 1<sup>st</sup> December 2023, World AIDS Day was celebrated in the LBS Govt Degree College, Saraswati Nagar, by Red Ribbon Club in association with NSS, NCC and Rovers and Rangers.

All the science students were present. Dr Punam Chauhan, Nodal Officer, Red Ribbon Club conducted various competitions during the event like Power Point Presentation, Slogan Writing, Poster Making and Rangoli Making competitions. A total of 36 students participated in this event. There were other students also present during this event to watch the program. Chief Guest for this event was Dr P.P. Chauhan Principal of the college. Prof Goverdhan Chauhan, Prof Preeti Panta Program Officer, NSS Unit II, Prof Vijay Laxmi, Incharge Rovers And Rangers and Captain Dr Rohit Mokta, NCC Incharge were also present during this. Judges were Prof Monika Raina, Dr Lokraj Sharma and Dr Shallu Dogra. The result was announced on the same day after the competition and the winners were honored with cash prizes. Refreshment was also distributed to the students. After this various units of the college with red ribbon club went for the rally to spread the awareness regarding HIV/AIDS among the public. The procession for the rally started from the campus of the college upto the Sawra Market. The students were chanting slogans on the way and tried to spread the message about HIV / AIDS to the people.