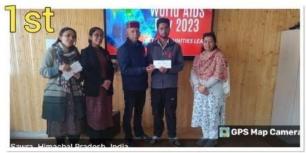

All the science students were present. Dr Punam Chauhan, Nodal Officer, Red Ribbon Club conducted various competitions during the event like Power Point Presentation, Slogan Writing, Poster Making and Rangoli Making competitions. A total of 36 students participated in this event. There were other students also present during this event to watch the program. Chief Guest for this event was Dr P.P. Chauhan Principal of the college. Prof Goverdhan Chauhan, Prof Preeti Panta Program Officer, NSS Unit II, Prof Vijay Laxmi, Incharge Rovers And Rangers and Captain Dr Rohit Mokta, NCC Incharge were also present during this. Judges were Prof Monika Raina, Dr Lokraj Sharma and Dr Shallu Dogra. The result was announced on the same day after the competition and the winners were honored with cash prizes. Refreshment was also distributed to the students. After this various units of the college with red ribbon club went for the rally to spread the awareness regarding HIV/AIDS among the public. The procession for the rally started from the campus of the college upto the Sawra Market. The students were chanting slogans on the way and tried to spread the message about HIV / AIDS to the people.

#### **Power Point Presentation**

1st: Kashish (BSc 1st Year) 2nd: Sahil (BSc 1st Year)

3rd: Janvi & Aanchal (BSc 1st Year)