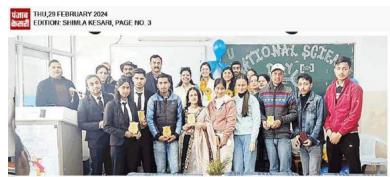

## स्लोगन लेखन में हेमंत और पोस्टर मेकिंग में निखिलेश को प्रथम स्थान

सरस्वती नगर कॉलेज में रेड रिबन क्लब ने मनाया विश्व एडस दिवस

संहद्भा साजकोण पीजी कांत्रेज सारकाडी नगर में देव रिवन कालव ने पन्पादमान, एकसीसी और रीवम पंद रेजन के महत्वीय से मुक्का को विश्व पहुसा विच्या नगम। कार्यक्रम के कांग्रेज के प्राचार्य की पीची पीजन कोंत्र मुख्यानिक उपान्ना रहे।

वर्षा पहले पास पुरस्ताव देह विका सर्वाप्तात हैं। सर्वाप्ता में तेरता अधिकारी देत एसम पीताल में बी। इस रीवाल पास पास्ट्र प्रतिदेशन, सर्वान्त संद्र्या प्रदेश प्रतिदेशन, सर्वान्त संद्र्या प्रतिदेशन में स्क्रीया हैं। सर्वाप्ता एसाईट प्रेसेट्रान में स्क्रीया इंट्राम ने प्रस्ता में स्क्रीया इंट्राम में स्क्रीय इंट्राम में स्क्रीय इंट्राम में स्क्रीय इंट्राम में स्क्रीय स्वाप्ता अधिका में प्रतास में स्क्रीय स्वाप्ता अधिका में दूसरा, आर्थन में वीसरा प्रसाद प्रतास प्रतास में स्वाप्ता प्रसाद प्रसाद में में स्वाप्ता अधिका में दूसरा, आर्थन में वीसरा

## एलबीएस गवर्नमेंट डिग्री कॉलेज सरस्वती नगर में विश्व एड्स दिवस का आयोजन

शिमला, (आपका फैसला)। एतबीएस गवर्नमेंट डिग्री कॉलेज, सरस्वती नगर में रेड रिवन क्लब द्वारा एनएसएस, एनसीसी और रोवर्स एंड रॅजर्स के सहयोग से विश्व एड्स दिवस मनाया गया। इस वर्ष बरुई एड्स डे की धीम Let Communities Lead है। इस Communities Lead है। इस कार्यक्रम के मुख्य अतिथि महाविद्यालय के प्राचार्य डॉ. पीपी चौहान थे। इस दौरान प्रोफेसर गोवर्थन चौहान, प्रोफेसरमोनिका रैना, डॉ. लोकराज शर्मा, डॉ. गथा

रमन, डॉ शॉलू डोगरा , प्रोफ़ेसर शेफाली थाँटा, प्रोफेसर प्रीति पाँटा, प्रोग्राम अधिकारी, एनएसएस यूनिट हुद्व, प्रोफेसर विजय लक्ष्मी, प्रभारी रोवर्स एड रॅजर्स और केप्टन डॉ रोहित मोक्टा, प्रवसीसी प्रभारी तथा अन्य अध्यापक गण एवम् विज्ञान विभाग के सभी लेव एसिस्टेंट्स भी विभाग के सभा तब पुलस्टर्स भी मीजूद रहे। निर्णायक मंडल में प्रोफेसर मीनिका रैना, डॉ. लोकराज रामों और डॉ. शालु द्वीगरा थे। डॉ. पुनम चीहान, नोडल अधिकारी रेड रिवन क्लब ने कार्यक्रम के दौरान

विभिन्न प्रतियोगिताएं आयोजित की। विज्ञान और अन्य संकाय के लगभग 80 विद्यार्थी उपस्थित थे। लगभग 80 विद्याया उपास्यत था, इस आयोजन के दौरान, पावरपाईट प्रेजेंटेशन, स्लोगन लेखन, पोस्टर मेकिंग और रंगोली मेकिंग प्रतियोगिताओं का आयोजन किया गया। इस कार्यक्रम में कई छत्रों ने भाग लिया। प्रतियोगिता के बाद उसी समय परिणाम घोषित किए गए और विजेताओं को नकद पुरस्कार देकर सम्मानित किया गया। इसके बाद कॉलेज की विभिन्न इकाइयां रेड रिबन क्लब के साथ लोगों के बीच एचआईवी/एइस के संबंध में जगरूकता फैलाने के लिए रैली में जागरककाता फलान का लिए रला में निकली। देशी के लिए जुनूस कालेज परिसर से शुरू हाकर सांस्ता मार्केट तक निकाला गया। रास्ते में काज नार लगाने पल से थे और एचआईवी/एड्स के बारे में लोगों तक संदेश पहुंचाने को कोशिश की कोशिश की।