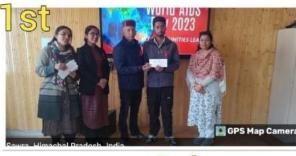

All the science students were present. Dr Punam Chauhan, Nodal Officer, Red Ribbon Club conducted various competitions during the event like Power Point Presentation, Slogan Writing, Poster Making and Rangoli Making competitions. A total of 36 students participated in this event. There were other students also present during this event to watch the program. Chief Guest for this event was Dr P.P. Chauhan Principal of the college. Prof Goverdhan Chauhan, Prof Preeti Panta Program Officer, NSS Unit II, Prof Vijay Laxmi, Incharge Rovers And Rangers and Captain Dr Rohit Mokta, NCC Incharge were also present during this. Judges were Prof Monika Raina, Dr Lokraj Sharma and Dr Shallu Dogra. The result was announced on the same day after the competition and the winners were honored with cash prizes. Refreshment was also distributed to the students. After this various units of the college with red ribbon club went for the rally to spread the awareness regarding HIV/AIDS among the public. The procession for the rally started from the campus of the college upto the Sawra Market. The students were chanting slogans on the way and tried to spread the message about HIV / AIDS to the people.

#### **Power Point Presentation**

1st: Kashish (BSc 1st Year) 2nd: Sahil (BSc 1st Year)

3rd: Janvi & Aanchal (BSc 1st Year)